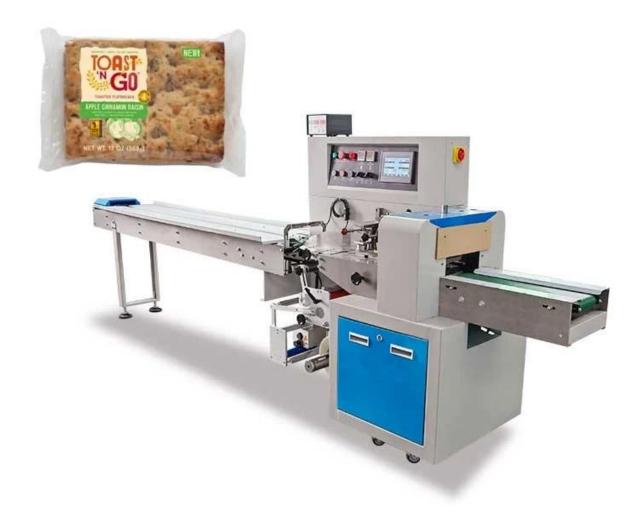

# **Product Detail**

**Product Sample** 

Cucumber

Black sugar

Moon Cake

Popsicle

### **Product Advantages**

Main Features

- 1. UNew design, bright appearance, more reasonable structure, more advanced technology.
- 2. Imported PLC full computer control system, color touch screen, easy to operate, intuitive and efficient.

3. A variety of automatic alarm functions to minimize loss.

4. Imported servo film transport system, imported color code sensor, accurate positioning, superior machine performance, beautiful packaging.

5. Fully automatic feeding, metering, filling and sealing, printing date, conveying and discharging the whole process.

6. High measurement accuracy and efficiency.

7. Suitable for customers who require high cost performance, wide range of materials and no special requirements on packaging.

8. The packing is fine and the sealing is firm.