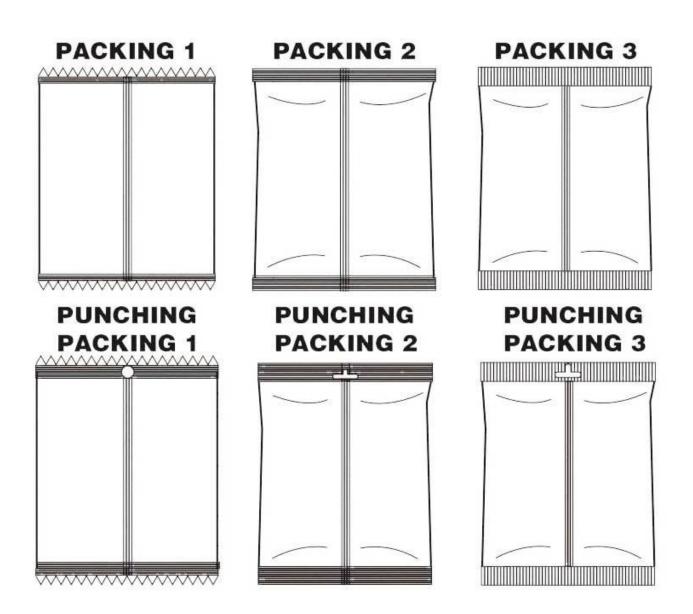

Manufacturer in China multifunctional bread packaging machine

# **Product Detail**











**Product Sample** 







Cucumber

Black sugar

Moon Cake

Popsicle

### **Product Advantages**

Main Features

- 1. UNew design, bright appearance, more reasonable structure, more advanced technology.
- 2. Imported PLC full computer control system, color touch screen, easy to operate, intuitive and efficient.

3. A variety of automatic alarm functions to minimize loss.

4. Imported servo film transport system, imported color code sensor, accurate positioning, superior machine performance, beautiful packaging.

5. Fully automatic feeding, metering, filling and sealing, printing date, conveying and discharging the whole process.

6. High measurement accuracy and efficiency.

7. Suitable for customers who require high cost performance, wide range of materials and no special requirements on packaging.

8. The p