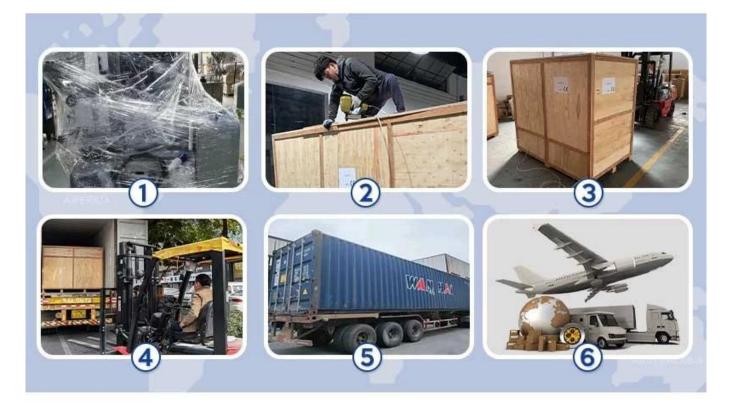

# - PACKAGING SHIPPING

It can be shipped by terms of Ex-work, FCA,FOB,CNF,CIF by sea or by air DHL, UPS, FedEx, TNT, EMS etc[]based on the buyer's forwarder or ours.