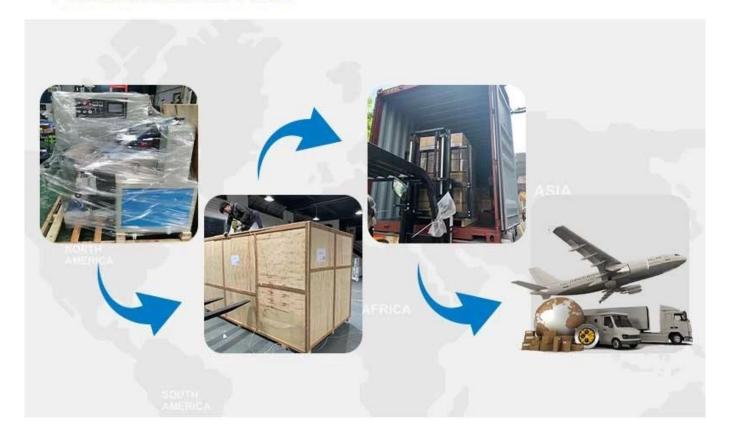

# PACKAGING SHIPPING

It can be shipped by terms of Ex-work, FCA,FOB,CNF,CIF by sea or by air DHL, UPS, FedEx, TNT, EMS etc□based on the buyer's forwarder or ours.