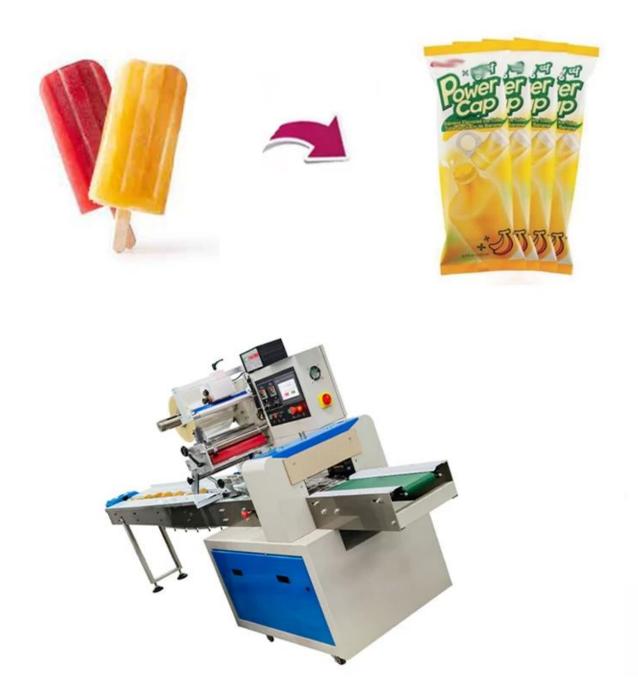

# Global Horizontal Automatic High Quality Ice Lolly Upper-rell Packaging Machine

# **Product Detail**

**Product Sample** 

PUNCHING PACKING 3

Pastry

Chocolate bar

Vegetable

Noodle

Hardware