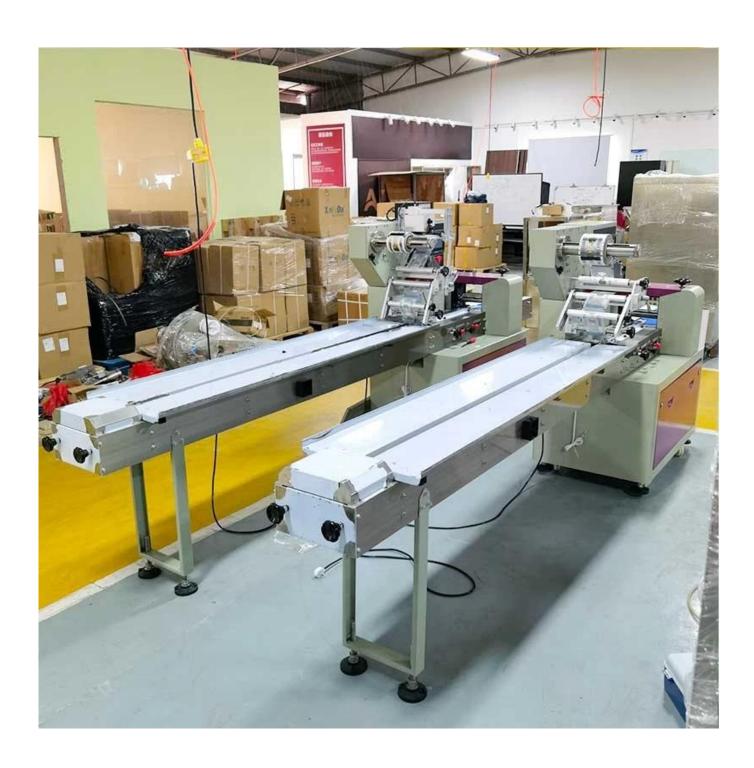

# Global Horizontal Automatic High Quality Ice Lolly Upper-rell Packaging Machine

# **Product Detail**









**Product Sample** 









PUNCHING PACKING 3













Pastry

Chocolate bar

Vegetable

Noodle

Hardware



















# **Product Advantages**

#### Main Features

- 1. Anti-air bag detection function, no film without material, saving packaging film.
- 2. The performance of the equipment is stable and durable, and the normal service life is 10 years.
- 3. Points memory function, the points are accurate, convenient to receive the container after packaging.
- 4. Equipped with one-button reset function and two-way operation control bit, the production and debugging are more convenient.
- 5. The bag width can be adjusted at will, and one device can be used for products of various specifications.

# **Product specification**

### **Payment**

You can pay by 100% T/T, Ali-pay, 7