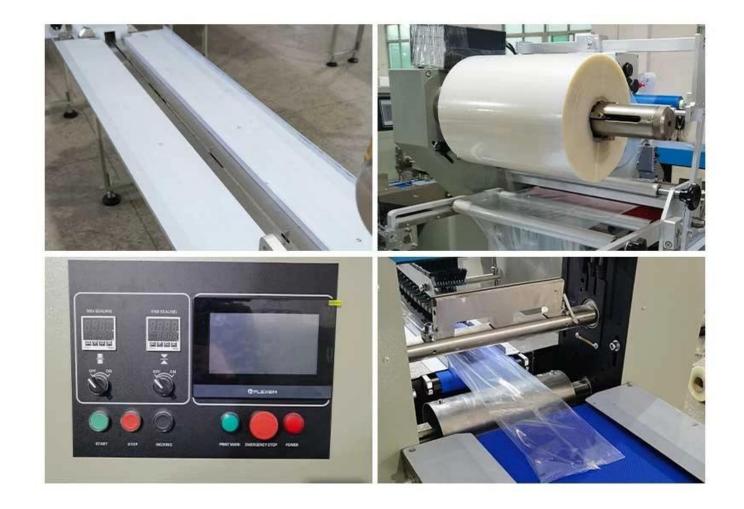

#### Main Features

- 1. Anti-air bag detection function, no film without material, saving packaging film.
- 2. The performance of the equipment is stable and durable, and the normal service life is 10 years.
- 3. Points memory function, the points are accurate, convenient to receive the container after packaging.
- 4. Equipped with one-button reset function and two-way operation control bit, the production and debugging are more convenient.
- 5. The bag width can be adjusted at will, and one device can be used for products of various specifications.