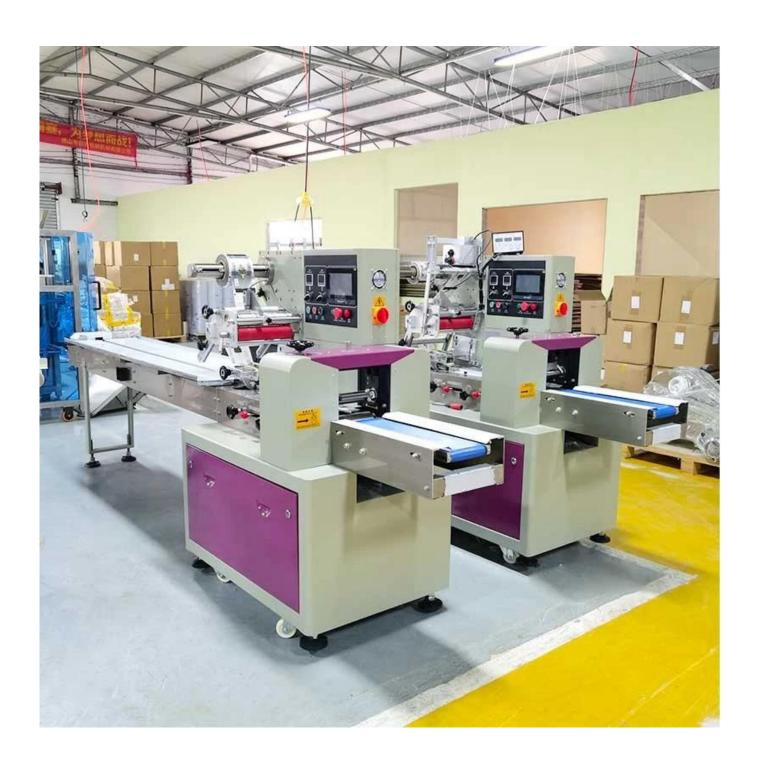

# Global Horizontal Automatic High Quality Ice Lolly Upper-rell Packaging Machine

# **Product Detail**









**Product Sample** 









PUNCHING PACKING 3













Pastry

Chocolate bar

Vegetable

Noodle

Hardware



















# **Product Advantages**

#### Main Features

- 1. Anti-air bag detection function, no film without material, saving packaging film.
- 2. The performance of the equipment is stable and durable, and the normal service life is 10 years.
- 3. Points memory function, the points are accurate, convenient to receive the container after packaging.
- 4. Equipped with one-button reset function and two-way operation control bit, the production and debugging are more convenient.
- 5. The bag width can be adjusted at will, and one device can be used for products of various specifications.

# **Product specification**

### **Payment**

You can pay by 100% T/T, Ali-pay,