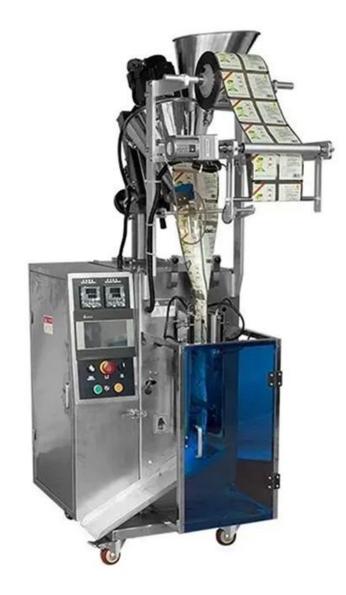

### **Our workshop**

Main Features

1. Automatically complete all tasks such as measurement, bag making, filling, sealing, batch number printing, cutting and counting.

2. Automatic slitting film system, multi-line row and bag sealing at the same time.

3. Servo film running system, pneumatic control for horizontal sealing, accurate positioning, remarkable performance and beautiful packaging.

4. The dual light source photoelectric detection system is stable and reliable to ensure the integrity of the packaging bag.

5. Intelligent PLC control system, stable operation of the machine, convenient and fast operation.

6. A variety of automatic alarm protection functions can effectively reduce the loss of materials and ensure work safety.

7. Use touch screen to set parameters and support multiple languages.

### **Product Specification**

| Model              | JYT-200C                |
|--------------------|-------------------------|
| Interface Material | 304 stainless steel     |
| Packing Speed      | 40-60 bags/ min         |
| Bag Length         | 30-180 mm               |
| Bag Width          | 15-100 mm               |
| Machine Size       | (L)640*(W)700*(H)1580mm |
| Machine Weight     | 300kgs                  |
| Machine Power      | 220V, 50Hz, 1.2KW       |