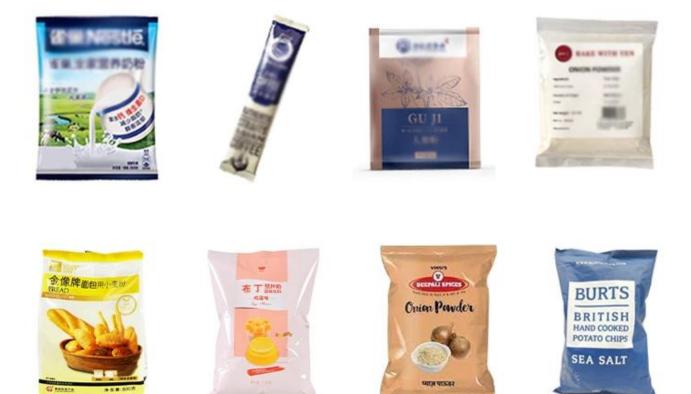

#### Various powders can be bagged

milk

seasoning

coffee

medicine

onion

## **Product Description**

It is mainly suitable for powder products such as coffee powder, matcha powder, milk powder, coconut powder, chili powder, curry powder, corn flour, flour, etc.