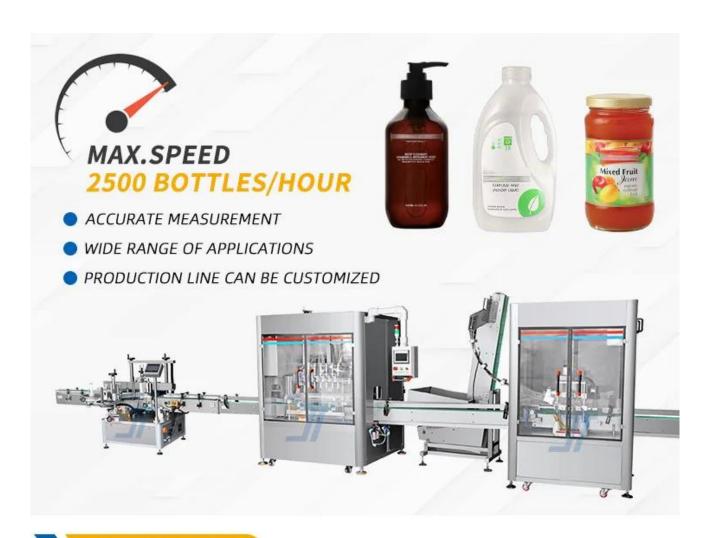

| Number of filling heads | 4/6/8 (can be customized) |
|-------------------------|---------------------------|
| Measuring range         | 100ml-1000ml              |
| Filling speed           | 200-2500 bottles/hour     |
| Measurement accuracy    | ±1%                       |
| Voltage                 | 220 50/60HZ               |
| Power                   | 4.2Kw                     |
| Working air pressure    | 0.6-0.8Mpa                |