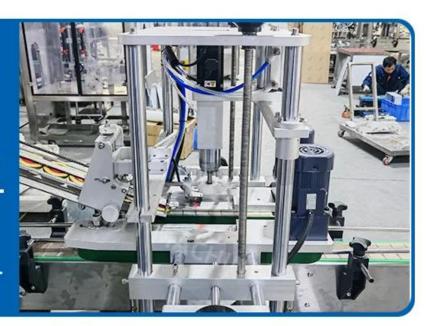

## **Capping Device**

Suitable for various sizes of caps, with adjustable strength.

04