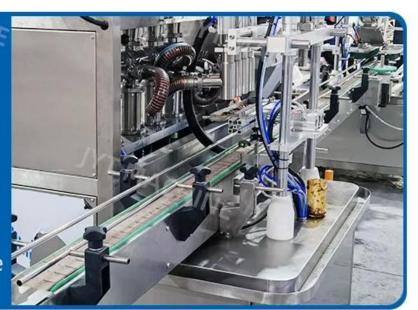

# **Filling Device**

Made of 304# stainless steel, accurate measurement and fast filling.

03