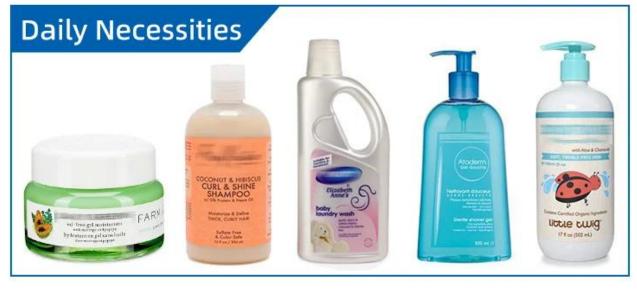

### **APPLICATION**

Applicable to a variety of materials, welcome to sample the package

This machine is suitable for liquid filling in food, daily necessities, chemical and other industries,

such as chili sauce, ketchup, jam, peanut butter, honey, face cream, laundry detergent, detergent, mayonnaise, shower gel, shampoo, etc.