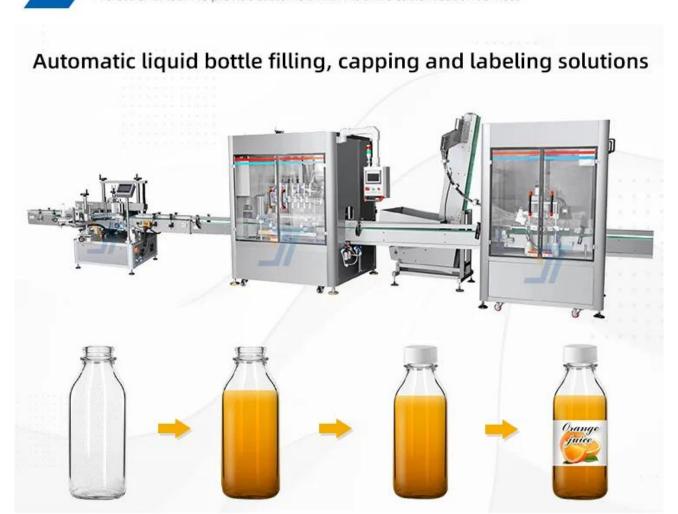

Sauce filling machine automatic liquid honey jam syrup chocolate spread filling machine

#### **Main Features**

1. The filling line can automatically complete a series of tasks such as metering, filling, capping,

labeling, and bottle sorting. 2. The filling head has an anti-drip function, which effectively ensures the sanitation of the production environment. 3. Intelligent PLC control system, easy to use and easy to manage. 4. The casing is made of stainless steel, which is durable and beautiful. 5. The electrical components of international brands are adopted, with stable performance and long service life. 6. Various product adjustment parameter formulas can be stored for later use to improve work efficiency.