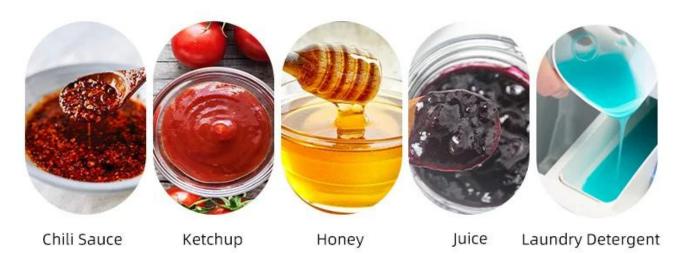

### **APPLICATION**

Applicable to a variety of materials, welcome to sample the package

This machine is suitable for liquid filling in food, daily necessities, chemical and other industries,

such as chili sauce, ketchup, jam, peanut butter, honey, face cream, laundry detergent, detergent, mayonnaise, shower gel, shampoo, etc.