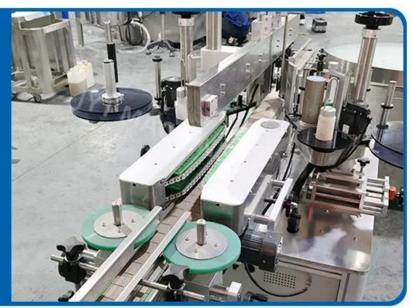

## **Labeling Device**

The labeling is firm and flat, without wrinkling or blistering.