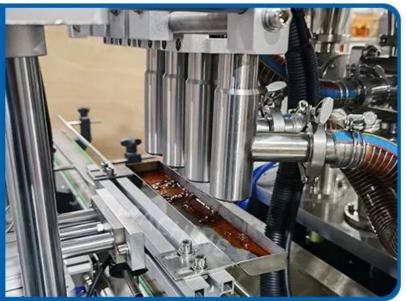

# **Filling Device**

Made of 304# stainless steel, accurate measurement and fast filling.

03