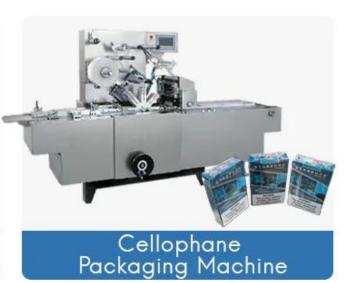

This machine is widely used in folding box packaging of various products, such as food, medicine, cosmetics, chemicals, hardware, industrial products, etc.

Machine folding and sealing device can be customized according to box type, available for straight tuck box, reverse tuck box, lock bottom box, crash bottom box, holster box, sleeve packaging box, five-panel hanger box, box with custom cutouts, box with thumb tabs, etc.

| Packing material         | Carton                                    |
|--------------------------|-------------------------------------------|
| Carton size              | L: 90-200mm W: 45-160mm H: 15-50mm        |
| Packing Speed            | 40-50box/min                              |
| paper requirements scope | 300g/m <sup>2</sup> - 450g/m <sup>2</sup> |
| Power                    | 1.5KW                                     |
| Total Weight             | About 1100kg                              |
| Overall Dimensions       | L3300*W1320*H1650mm                       |