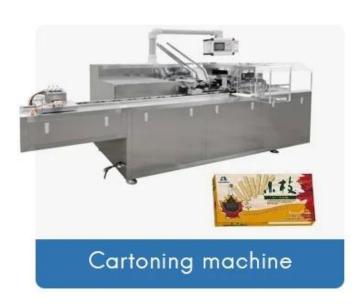

This machine is widely used in folding box packaging of various products, such as food, medicine, cosmetics, chemicals, hardware, industrial products, etc.

Machine folding and sealing device can be customized according to box type, available for straight tuck box, reverse tuck box, lock bottom box, crash bottom box, holster box, sleeve packaging box, five-panel hanger box, box with custom cutouts, box with thumb tabs, etc.

| Packing material         | Carton                                    |
|--------------------------|-------------------------------------------|
| Carton size              | L: 90-200mm W: 45-160mm H: 15-50mm        |
| Packing Speed            | 40-50box/min                              |
| paper requirements scope | 300g/m <sup>2</sup> - 450g/m <sup>2</sup> |
| Power                    | 1.5KW                                     |
| Total Weight             | About 1100kg                              |
| Overall Dimensions       | L3300*W1320*H1650mm                       |

## >> With different equipment, you can choose a variety of packaging types

Vertical cartoning machine