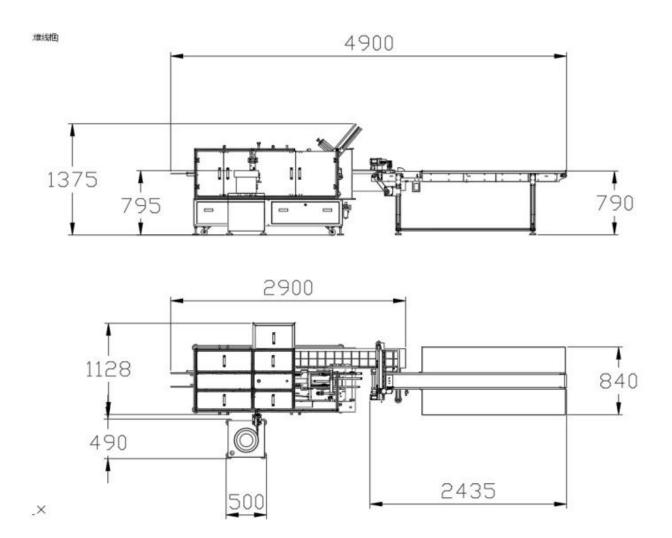

| Packing material         | Carton                                    |
|--------------------------|-------------------------------------------|
| Carton size              | L: 90-200mm W: 45-160mm H: 15-50mm        |
| Packing Speed            | 40-50box/min                              |
| paper requirements scope | 300g/m <sup>2</sup> - 450g/m <sup>2</sup> |
| Power                    | 1.5KW                                     |
| Total Weight             | About 1100kg                              |
| Overall Dimensions       | L3300*W1320*H1650mm                       |

# **SHOW DETAILS**

Strict quality control system, the quality of the machine is stable and reliable

01

Product Feeding Device

02

Box Putting Device

03

**Pushing Device** 

04

Box Closing Device