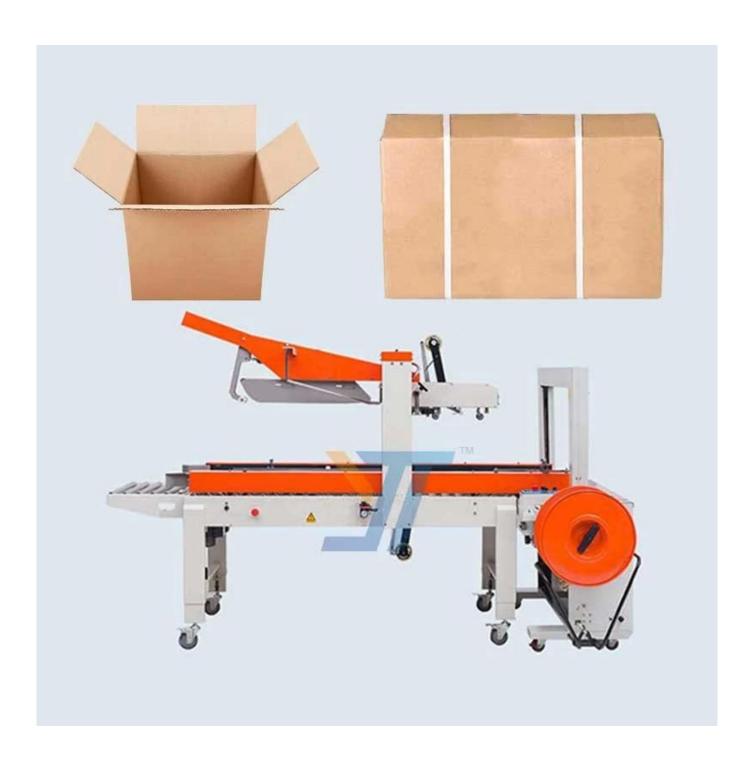

### Carton case box packing line automatic strapping machine sealing machine

Carton enter Cover folding Sealing Conveying First straping Second strapping

#### **Product Advantages**

- 1 Boost Productivity: Save time and labor with the automated strapping process, allowing your team to focus on other essential tasks, enhancing overall efficiency.
- 2 Secure Packaging: Ensure your products reach their destination intact, avoiding any potential damages during shipping, and leaving a lasting impression on your customers.
- 3 Versatile Application: With the ability to handle various package sizes and materials, our Auto Strapping Machine adapts to your unique business needs.