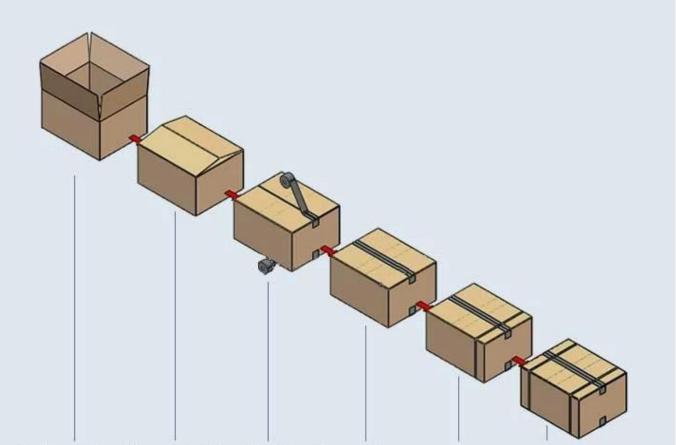

### Carton case box packing line automatic strapping machine sealing machine

Carton enter Cover folding Sealing Conveying First straping Second strapping