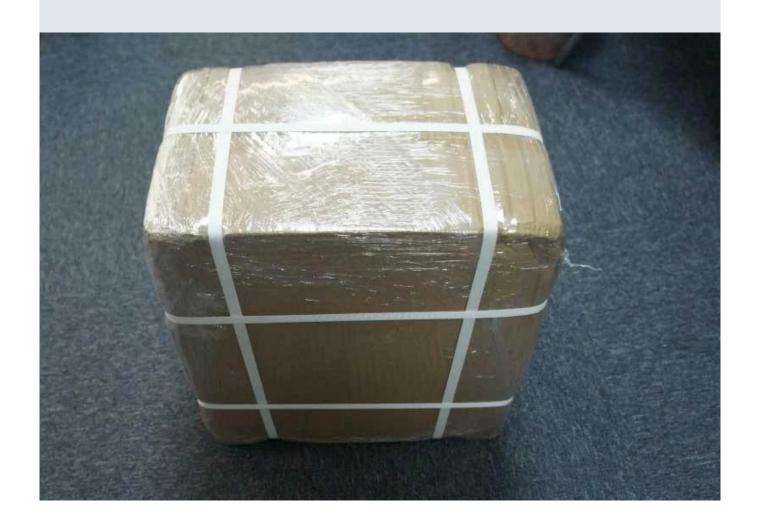

### Carton case box packing line automatic strapping machine sealing machine

Carton enter Cover folding Sealing Conveying First straping Second strapping