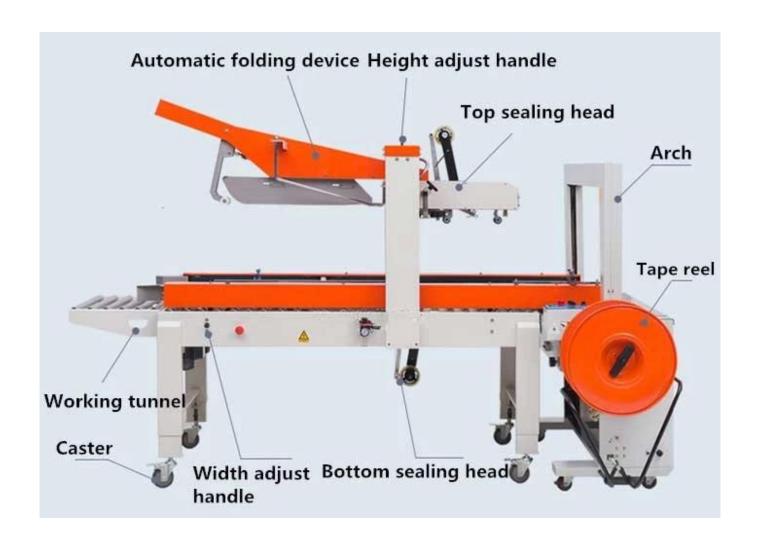

### Carton case box packing line automatic strapping machine sealing machine

Carton enter Cover folding Sealing Conveying First straping Second strapping

#### **Product Advantages**

- 1 Boost Productivity: Save time and labor with the automated strapping process, allowing your team to focus on other essential tasks, enhancing overall efficiency.
- 2 Secure Packaging: Ensure your products reach their destination intact, avoiding any potential damages during shipping, and leaving a lasting impression on your customers.
- 3 Versatile Application: With the ability to handle various package sizes and materials, our Auto Strapping Machine adapts to your unique business needs.

#### **Product specification**

| model | case unpacker |
|-------|---------------|
|-------|---------------|

| machine size        | L2000 * W1960 * H1450           |
|---------------------|---------------------------------|
| power supply        | 220V / 50HZ                     |
| gas supply          | 6-7kg                           |
| working speed       | 6-10 cases/min                  |
| belt width          | 8,9,10,11,12,12.7,15,15.5,18,19 |
| belt roll inner dia | 200-280mm adjustable            |
| belt roll height    | 190-230mm adjustable            |