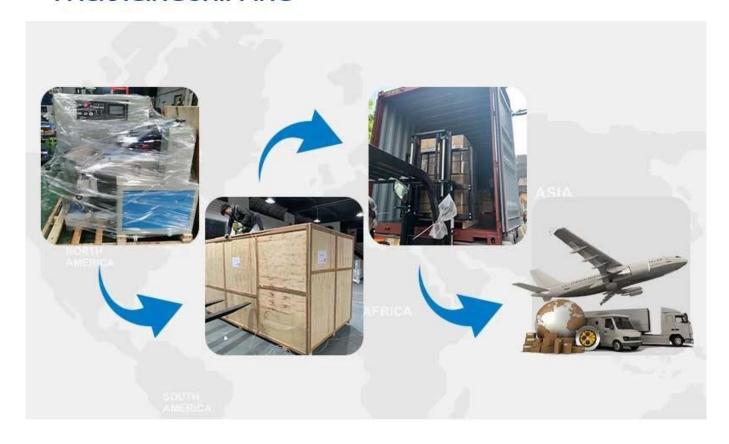

#### PACKAGING SHIPPING

It can be shipped by terms of Ex-work, FCA,FOB,CNF,CIF by sea or by air DHL, UPS, FedEx, TNT, EMS etc□based on the buyer's forwarder or ours.