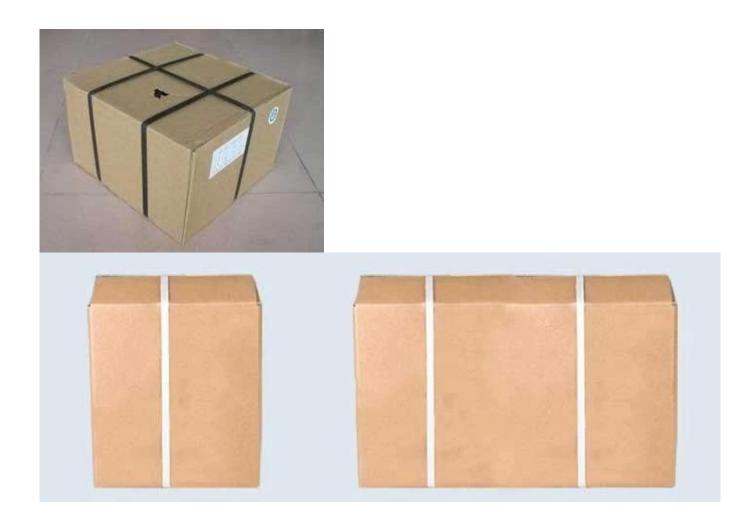

### Carton case box packing line automatic strapping machine sealing machine

Carton enter Cover folding Sealing Conveying First straping Second strapping