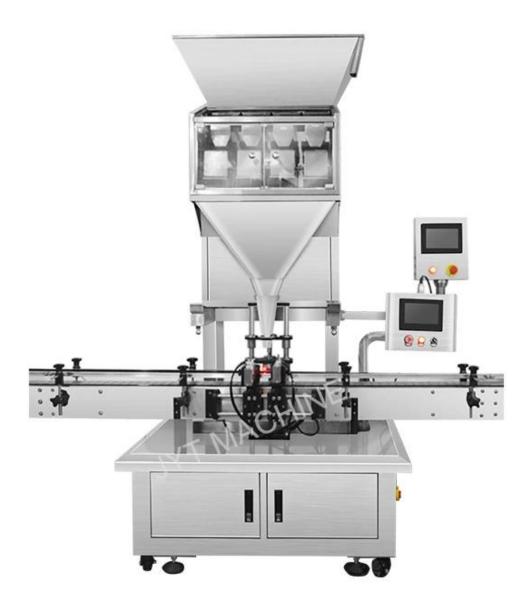

### **Product advantages**

- 1. With Z-type hoist and electronic scale, it can realize fully automatic filling production line.
- 2. Suitable for customers who require fast multi-function speed and many production processes.
- 3.During the normal production process, there is no need to be supervised by a special person, and the machine has its own protection device.
- 4. New design, bright appearance, more reasonable structure and more advanced technology.
- 5. The screen display in English or other languages is optional, and the operation is simple and convenient.
- 6. Wide application range, long service life and stable machine.

# **Product specification**

| Model                              | JYT-G2                                                 |
|------------------------------------|--------------------------------------------------------|
| Production capacity (bottles/hour) | 900-1500 bottles/hour (depending on the test material) |
| Measuring range                    | 50-1000g                                               |
| Total power                        | 3KW                                                    |
| Net weight                         | 800kg                                                  |
| voltage                            | 220V/50-60HZ                                           |
| Dimensions                         | 2000*3000*3000mm                                       |